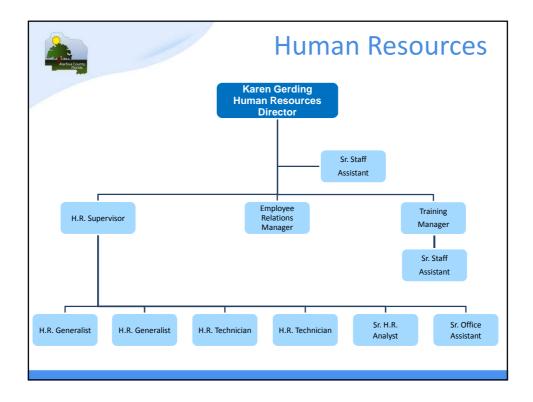

| \$31,643.62              |  |  |  |
|                              | Totals  | Claims<br>42     |                    | Settlements<br>28             |                                     | % of Claims Settled<br>67% |                             | Recovered<br>\$20,082.82 |  |  |  |
|                              |         |                  |                    |                               |                                     |                            |                             |                          |  |  |  |
|                              |         |                  |                    |                               |                                     |                            |                             |                          |  |  |  |