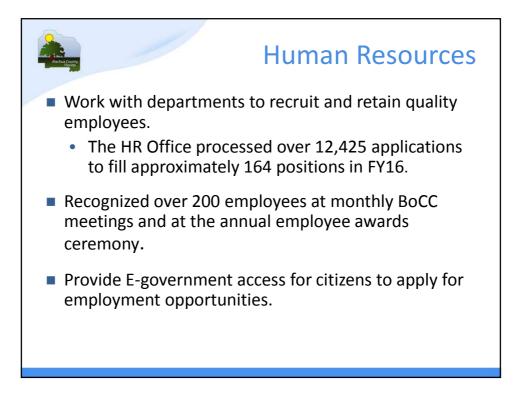

| \$31,643.62              |  |  |  |
|                              | Totals  | Claims<br>42     |                    | Settlements<br>28             |                                     | % of Claims Settled<br>67% |                             | Recovered<br>\$20,082.82 |  |  |  |
|                              |         |                  |                    |                               |                                     |                            |                             |                          |  |  |  |
|                              |         |                  |                    |                               |                                     |                            |                             |                          |  |  |  |