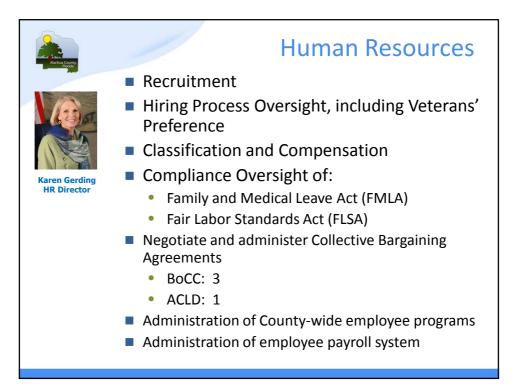

| \$31,643.62              |  |  |  |
|                              | Totals  | Claims<br>42     |                    | Settlements<br>28             |                                     | % of Claims Settled<br>67% |                             | Recovered<br>\$20,082.82 |  |  |  |
|                              |         |                  |                    |                               |                                     |                            |                             |                          |  |  |  |
|                              |         |                  |                    |                               |                                     |                            |                             |                          |  |  |  |