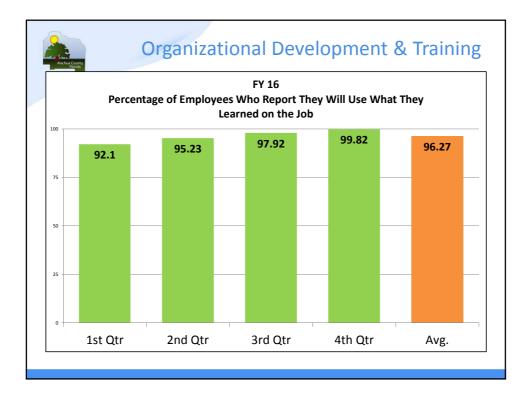

| \$31,643.62              |  |  |  |
|                              | Totals  | Claims<br>42     |                    | Settlements<br>28             |                                     | % of Claims Settled<br>67% |                             | Recovered<br>\$20,082.82 |  |  |  |
|                              |         |                  |                    |                               |                                     |                            |                             |                          |  |  |  |
|                              |         |                  |                    |                               |                                     |                            |                             |                          |  |  |  |