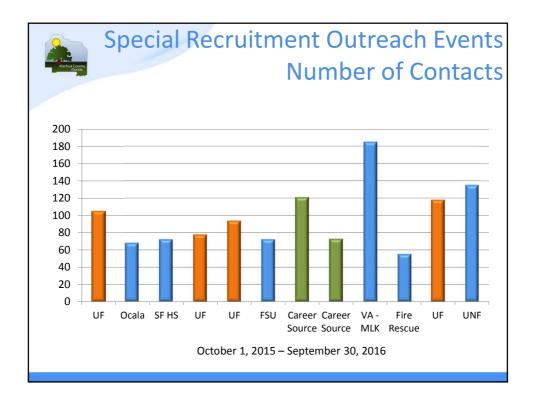

| \$31,643.62              |  |  |  |
|                              | Totals  | Claims<br>42     |                    | Settlements<br>28             |                                     | % of Claims Settled<br>67% |                             | Recovered<br>\$20,082.82 |  |  |  |
|                              |         |                  |                    |                               |                                     |                            |                             |                          |  |  |  |
|                              |         |                  |                    |                               |                                     |                            |                             |                          |  |  |  |