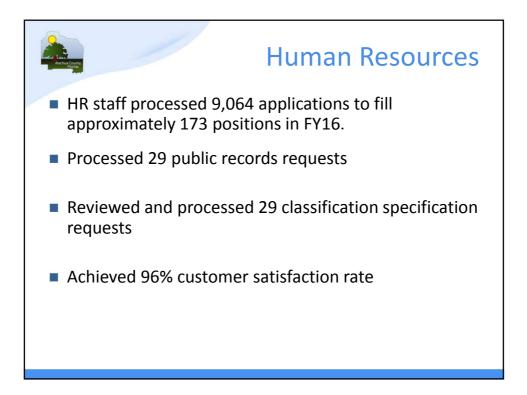

| \$31,643.62              |  |  |  |
|                              | Totals  | Claims<br>42     |                    | Settlements<br>28             |                                     | % of Claims Settled<br>67% |                             | Recovered<br>\$20,082.82 |  |  |  |
|                              |         |                  |                    |                               |                                     |                            |                             |                          |  |  |  |
|                              |         |                  |                    |                               |                                     |                            |                             |                          |  |  |  |