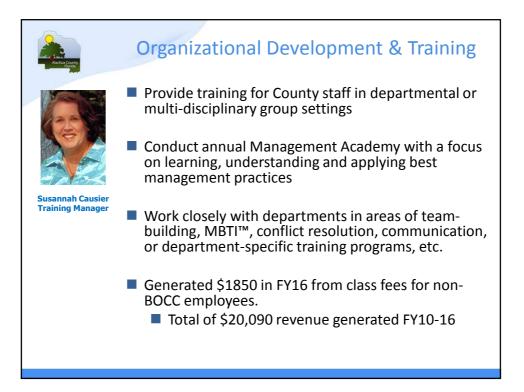

| \$31,643.62              |  |  |  |
|                              | Totals  | Claims<br>42     |                    | Settlements<br>28             |                                     | % of Claims Settled<br>67% |                             | Recovered<br>\$20,082.82 |  |  |  |
|                              |         |                  |                    |                               |                                     |                            |                             |                          |  |  |  |
|                              |         |                  |                    |                               |                                     |                            |                             |                          |  |  |  |