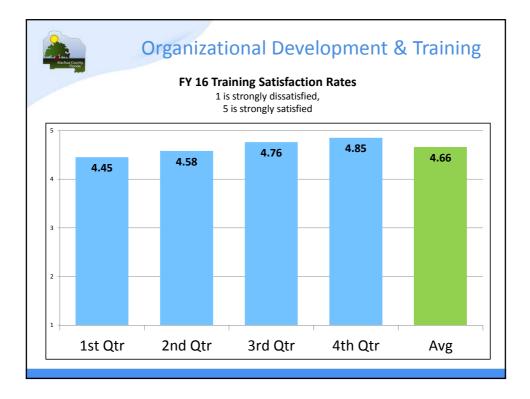

\$31,643.62              |  |  |  |
|                              | Totals  | Claims<br>42     |                    | Settlements<br>28             |                                     | % of Claims Settled<br>67% |                             | Recovered<br>\$20,082.82 |  |  |  |
|                              |         |                  |                    |                               |                                     |                            |                             |                          |  |  |  |
|                              |         |                  |                    |                               |                                     |                            |                             |                          |  |  |  |